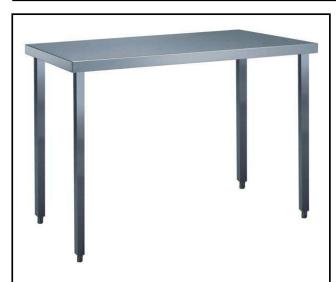

## Standard Preparation 1300 mm Work Table

| ITEM#   |  |  |
|---------|--|--|
| MODEL # |  |  |
| NAME #  |  |  |
|         |  |  |
| SIS#    |  |  |
| AIA#    |  |  |

133220 (TG1300N)

Work table 1300 mm

#### Item No.

The 50mm high worktop in 304 AISI stainless steel, 1mm in thickness, has upturned edges and incorporates a layer of sound deadening, waterproof and fireproof material. Square section legs 40x40mm on 1" height-adjustable feet in 304 AISI stainless steel.

#### Construction

- 50 mm worktop in 304 AISI stainless steel, 10/10 in thickness with upturned edges and reinforced waterproof underpanel, incorporates a layer of sound deadening materials.
- 400 or 600 mm wide single drawer, chest of 4 drawers, lower shelf, three-sided underframe and set of castors as alternative to the feet, can be fitted as optional on all work tables.
- 40 mm-thick lower shelf (available as optional accessory on some models) slots easily into place at a height of 200 mm from the floor. Lower shelf is compulsory to install the chest of drawers.
- Square section legs and 40 mm height-adjustable feet in 304 AISI stainless steel.
- Table top slots into legs without using screws to facilitate installation.