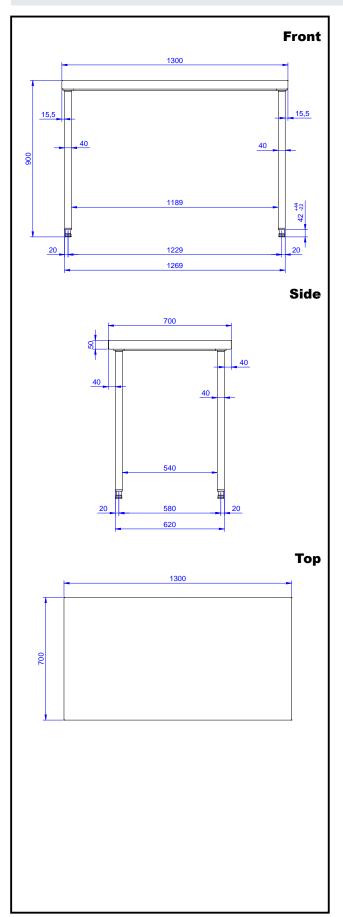

### **Key Information:**

External dimensions, Width:

133220 (TG1300N) 1300 mm

External dimensions, Depth:

700 mm

**External dimensions,** Height:

900 mm

**Worktop thickness:** 

50 mm

Net weight: 42 kg